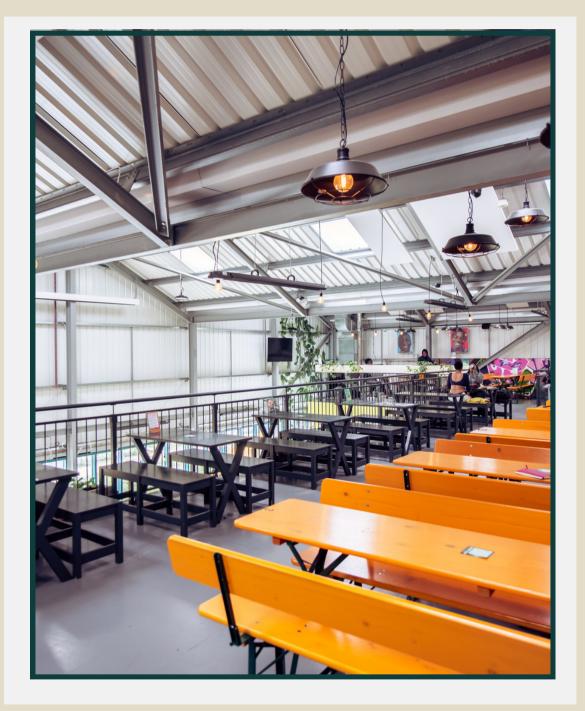

## THE MEZZANINE

The Mezzanine is a part of Hackney Bridge Kitchens. This venue offers sweeping views of the food hall and gardens below.

Smaller gatherings like meetings, birthday celebrations, and corporate outings are ideal for this setting. Not interested in hiring out the whole space? We offer the option of hiring half of the mezzanine.

Please be aware that this location is not wheelchair accessible.

#### Capacity:

Seated: 120 Standing: 200