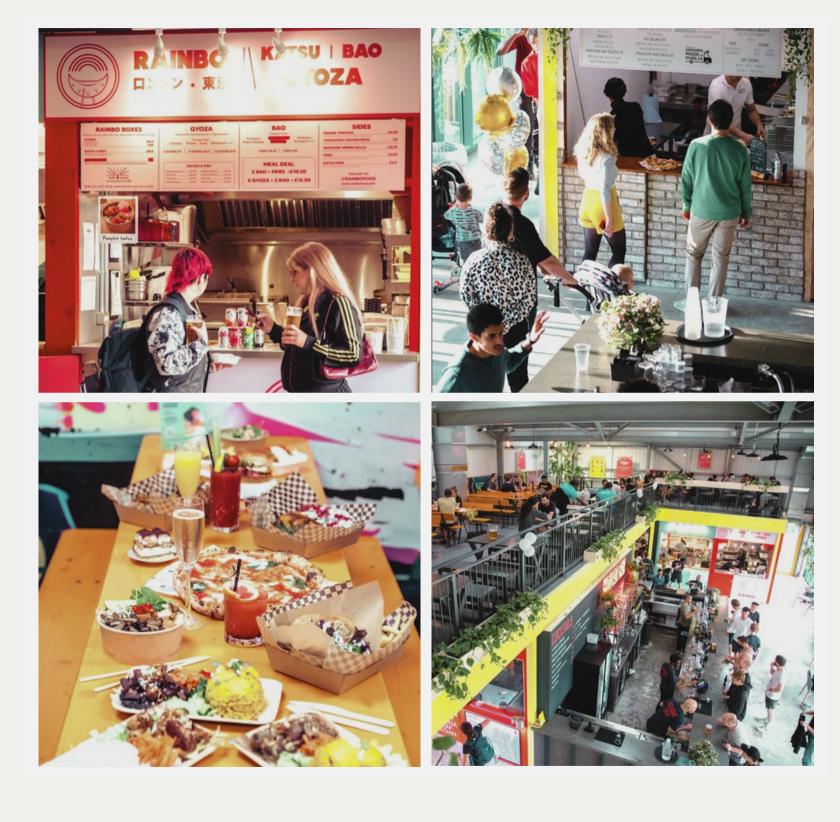

## HACKNEY BRIDGE KITCHENS

Hackney Bridge Kitchens is home to many food traders - offering everything from Japanese inspired soul food, to Indian street food, Filipino barbecue, Neapolitan pizza and juicy burgers, as well as, plenty of vegan and vegetarian options.

The space is divided into two sections: the ground floor, housing the food traders, and the upper mezzanine with plenty of seating.

## CATERING

We provide a wide selection of catering choices from our retailers at Hackney Bridge Kitchens.

Our food retailers can provide catering for any type of event and in various locations throughout the venue.

### RAINBO

Rainbo are Japanese soul food experts, famed for their authentic gyozas, katsu curry boxes, bao buns, prawn tempura, togarashi chicken and edamame spring roll bites.