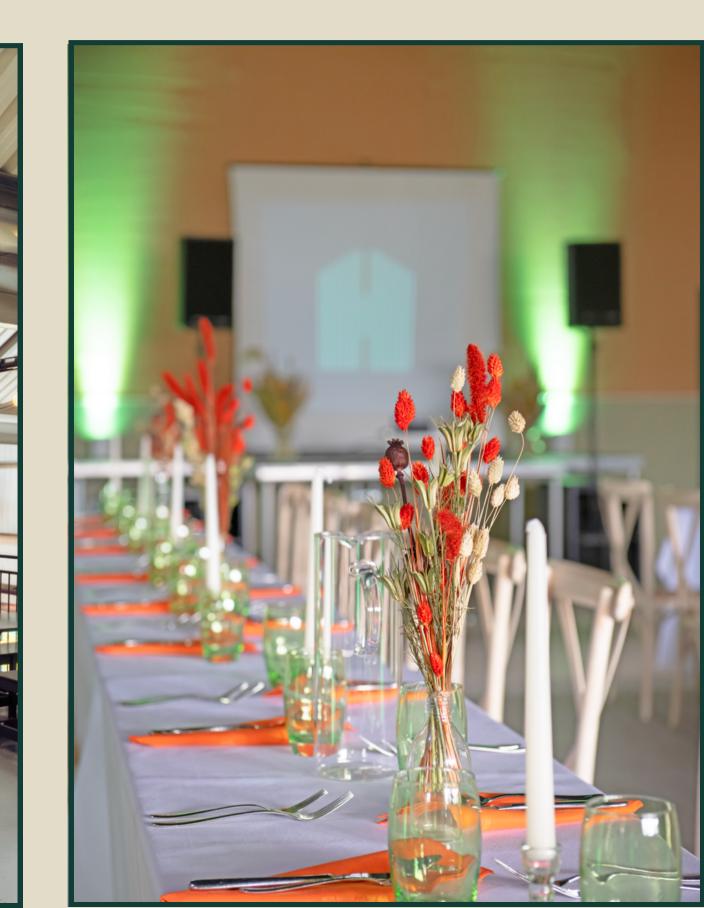

### UNIT C

Our dedicated event location is Unit C. Banquets, corporate events, speaking conferences, live public events, and cocktail parties are all ideal at this location. In addition, adjacent to this area, we have an outdoor stretch tent for events that require both indoor and outdoor space. The stretch tent can be hired separately, or used as a smoking area.

#### Capacity:

Standing with Stage: 380 Standing without Stage: 400 Theatre:120 Seated Conference: 200 Seated Banqueting: 160

### UNIT C