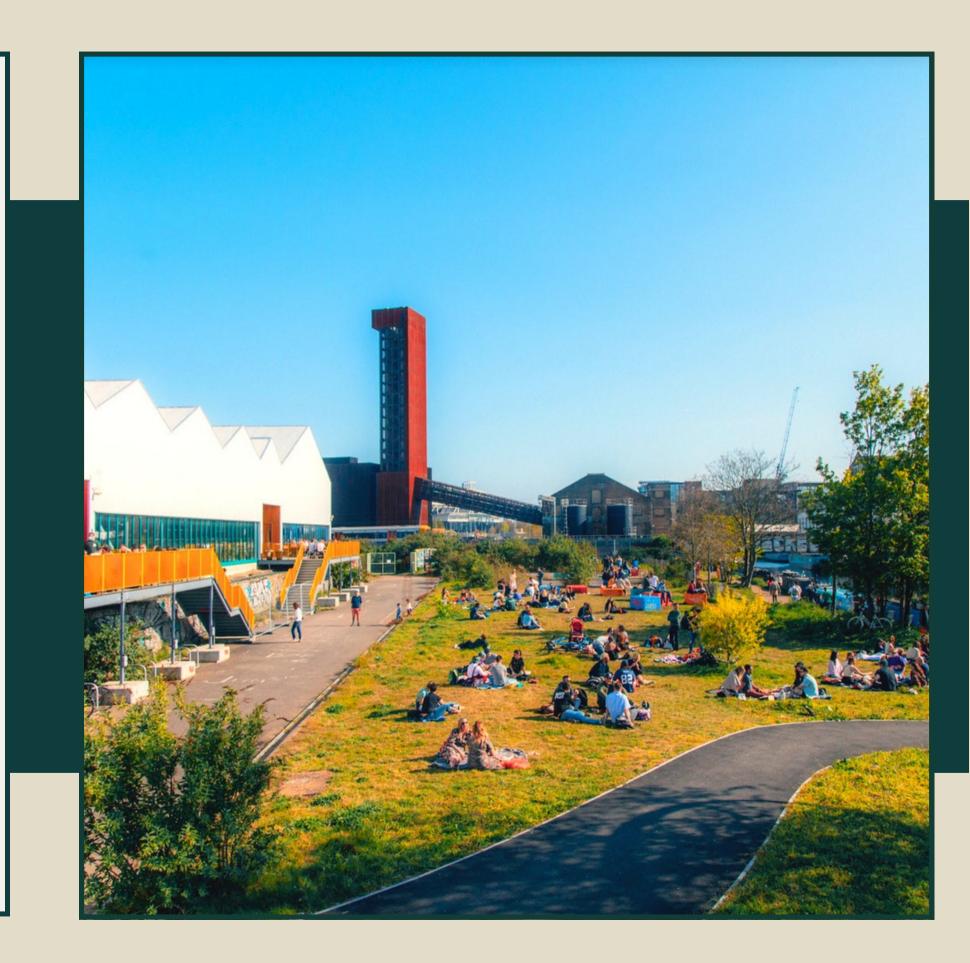

# LOWER TIER GARDENS

This area is our largest event space. It is adjacent to the canal. It features an outdoor bar, gardens, travelling barn and plenty of seating. Large meetings, sporting events, and festivals of the arts may all be held here with ease.

#### **Capacity:**

Standing: 1200 Seated: 600