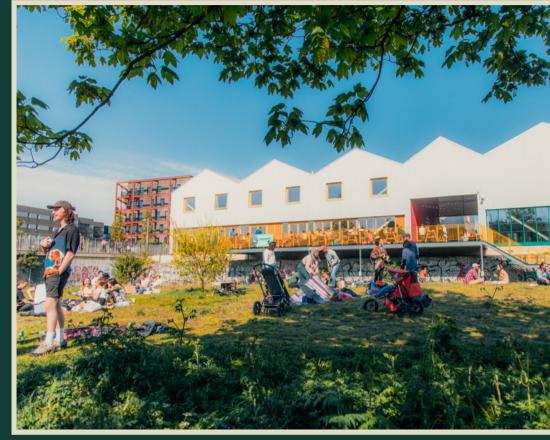

# LOWER TIER GARDENS

This area is our largest event space. It is adjacent to the canal. It features an outdoor bar, gardens, travelling barn and plenty of seating. Large meetings, sporting events, and festivals of the arts may all be held here with ease.

#### **Capacity:**

Standing: 1200 Seated: 600