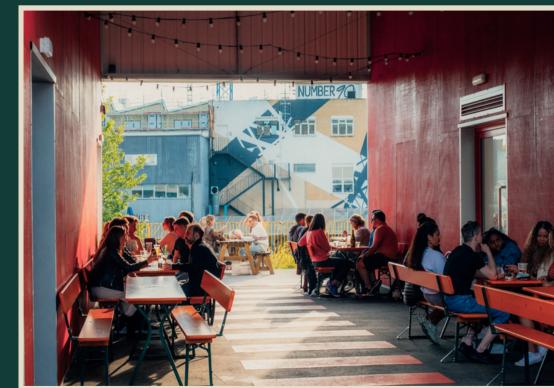

### UNIT C

Our dedicated event location is Unit C. Banquets, corporate events, speaking conferences, live public events, and cocktail parties are all ideal at this location. In addition, adjacent to this area, we have an outdoor stretch tent for events that require both indoor and outdoor space. The stretch tent can be hired separately, or used as a smoking area.

#### Capacity:

Standing with Stage: 380 Standing without Stage: 400 Theatre:120 Seated Conference: 200 Seated Banqueting: 160

### UNIT C