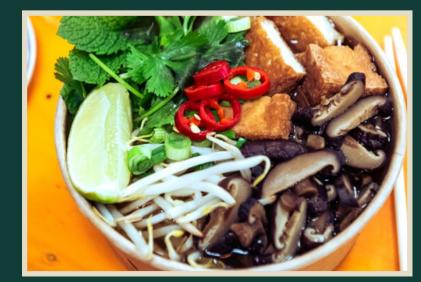

### RAINBO

Rainbo are Japanese soul food experts, famed for their authentic gyozas, katsu curry boxes, bao buns, prawn tempura, togarashi chicken and edamame spring roll bites.