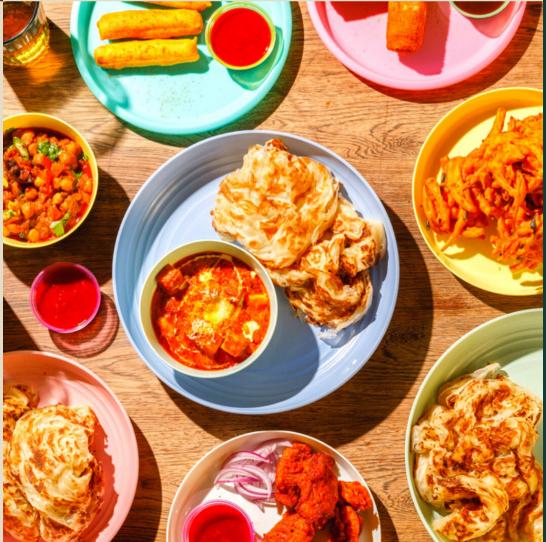

#### **TAMILA**

In search of the best South Indian street food?

Tamila serves authentic flavour-packed roti, dosa, banana leaf curry and much more!