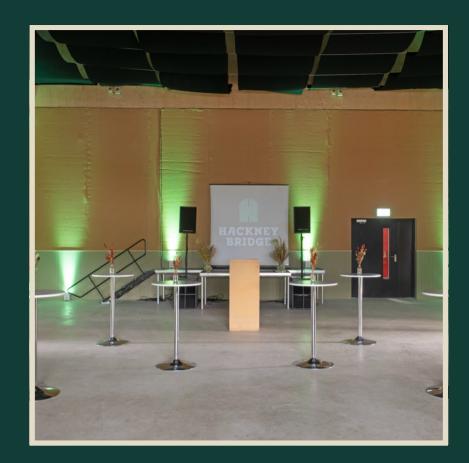

### UNIT C

Our dedicated event location is Unit C. Banquets, corporate events, speaking conferences, live public events, and cocktail parties are all ideal at this location. In addition, adjacent to this area, we have an outdoor stretch tent for events that require both indoor and outdoor space. The stretch tent can be hired separately, or used as a smoking area.

### UNIT C