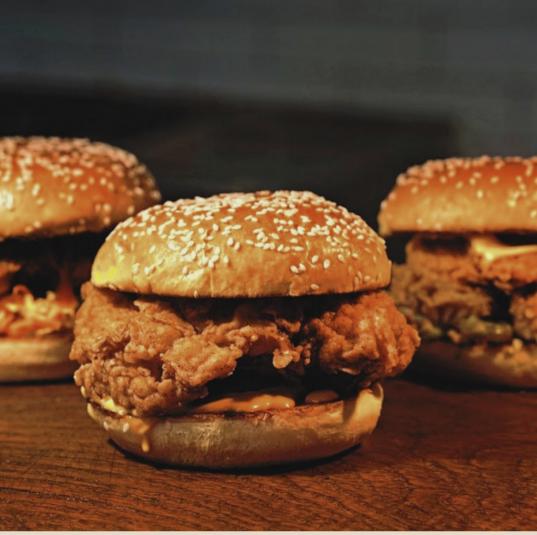

### BOVINE BURGER

Bovine Burger combines top quality ingredients with simple burger construction. Buns are delivered daily from Best Bake Bakery and beef is aged for 30 days and supplied by acclaimed butchers - Billfields of London