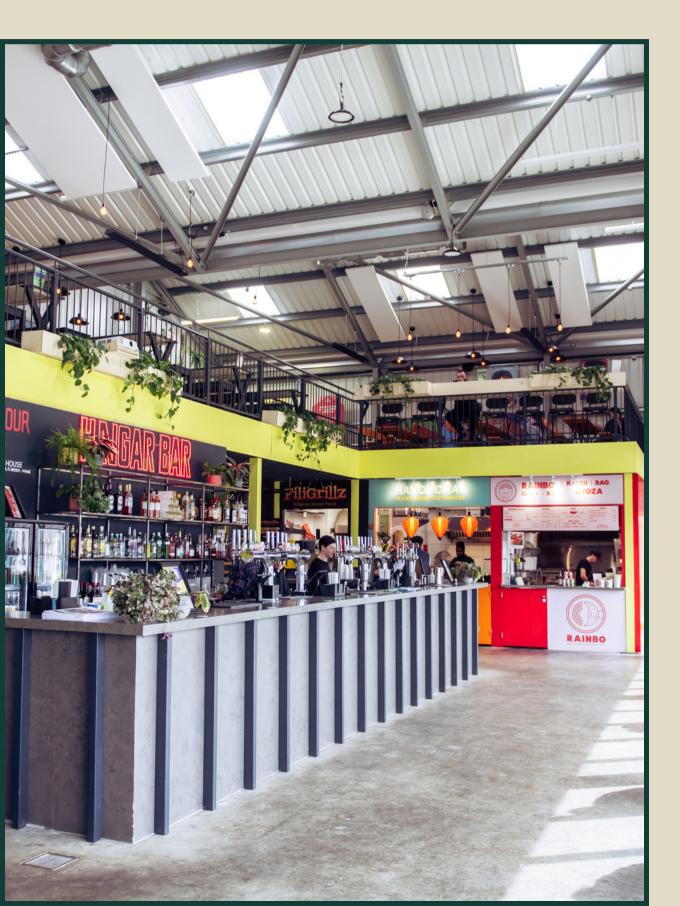

## HACKNEY BRIDGE KITCHENS

Hackney Bridge Kitchens is home to many food traders - offering everything from Japanese inspired soul food, to Indian street food, Filipino barbecue, Neapolitan pizza and juicy burgers, as well as, plenty of vegan and vegetarian options.

The space is divided into two sections: the ground floor, housing the food traders, and the upper mezzanine with plenty of seating.

#### **THE HANGAR**

Our main bar inside Hackney Bridge Kitchens serves a variety of drinks from drafts to cocktails to fresh juices.