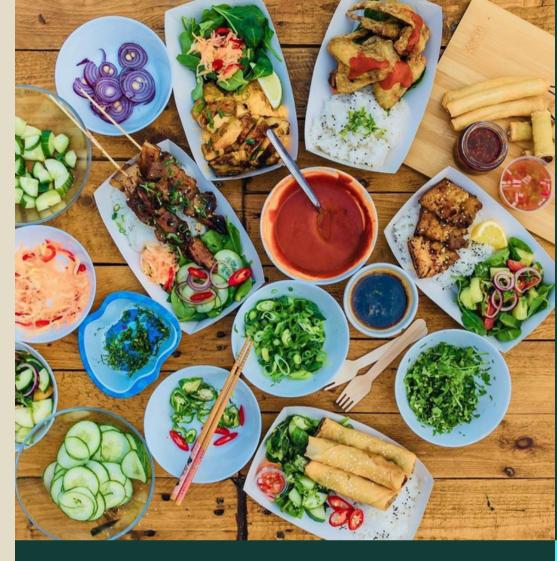

## HACKNEY BRIDGE KITCHENS

Hackney Bridge Kitchens is home to many food traders - offering everything from Japanese inspired soul food, to Indian street food, Filipino barbecue, Neapolitan pizza and juicy burgers, as well as, plenty of vegan and vegetarian options.

## CATERING

We provide a wide selection of catering choices from our retailers at Hackney Bridge Kitchens.

Our food retailers can provide catering for any type of event and in various locations throughout the venue.