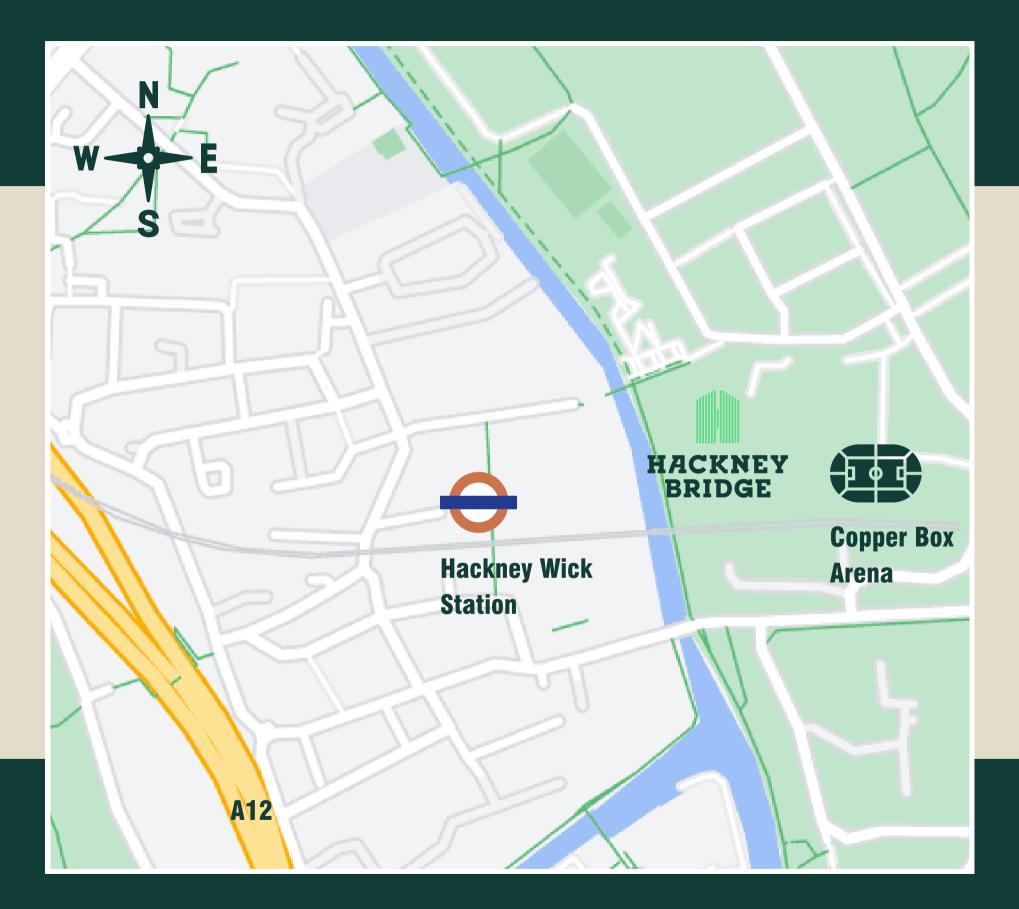

### **Site Location**

Hackney Bridge is located a 5 minute walk east from Hackney Wick Overground Station, and it adjacent to the Copper Box Arena

For more information and bookings please contact us: