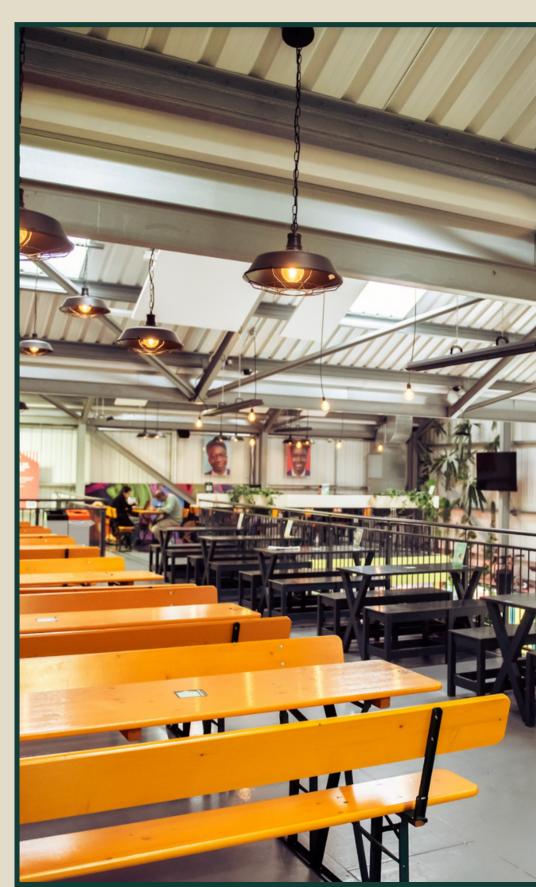

## THE MEZZANINE

The Mezzanine is a part of Hackney Bridge Kitchens. This venue offers sweeping views of the food hall and gardens below.

Smaller gatherings like meetings, birthday celebrations, and corporate outings are ideal for this setting. Not interested in hiring out the whole space? We offer the option of hiring half of the mezzanine.

Please be aware that this location is not wheelchair accessible.

#### Capacity:

Seated: 120 Standing: 200