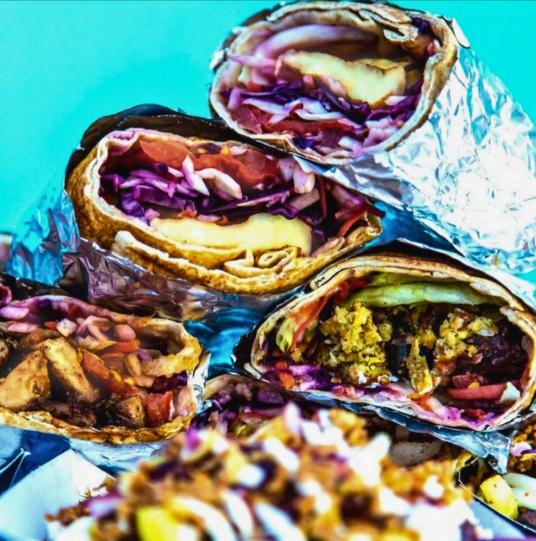

### WRAP N Rolla

Wrap and Rolla serves tasty toasted wraps, loaded fries, and a few cheeky desserts.