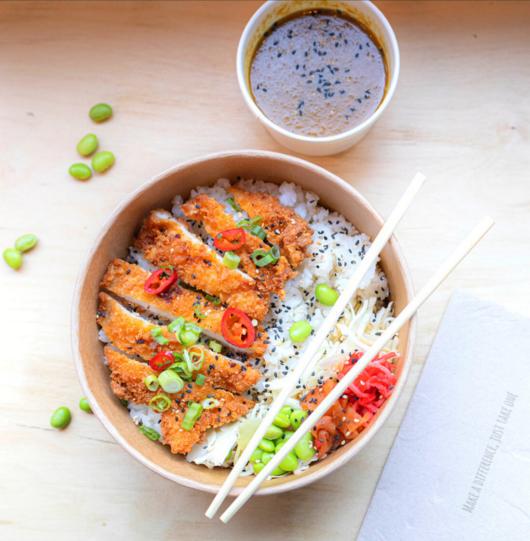

### RAINBO

Rainbo are Japanese soul food experts, famed for their authentic gyozas, katsu curry boxes, bao buns, prawn tempura, togarashi chicken and edamame spring roll bites.