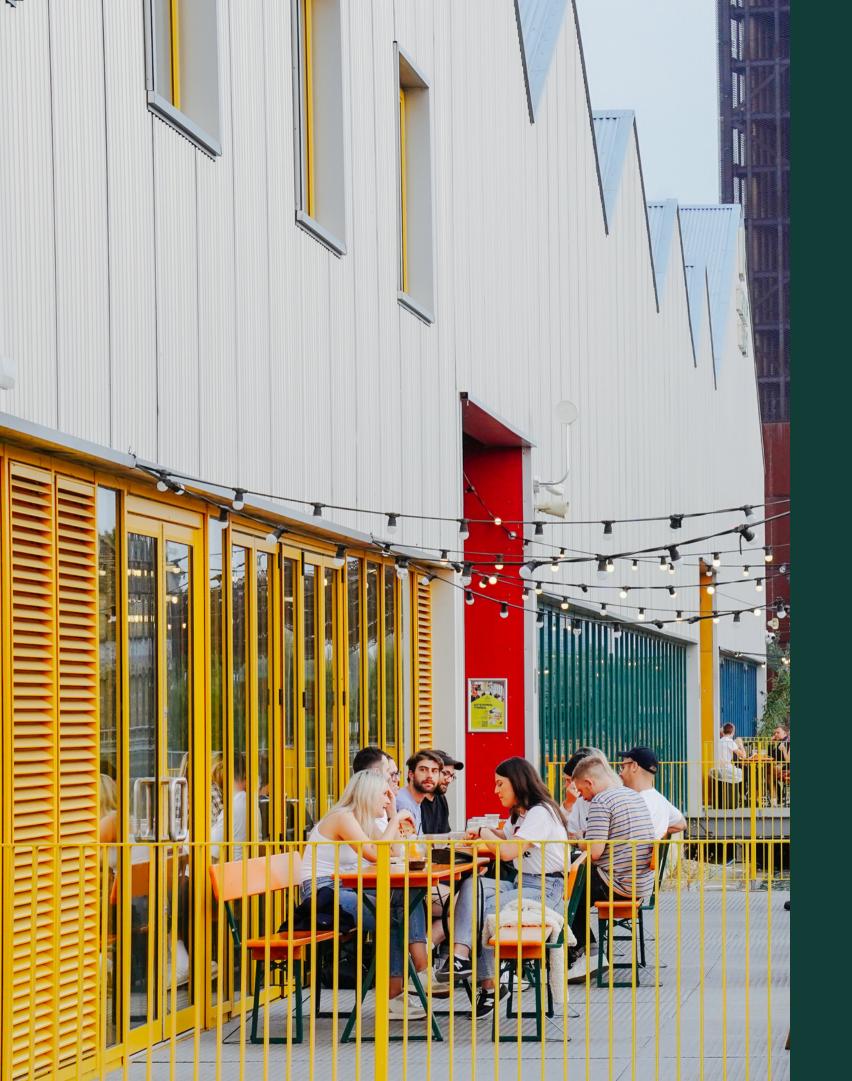

## THE TERRACE

Our Terrace is the perfect place to enjoy a beverage and food with friends or family. The terrace has a sunny exposure and overlooks the canal and Lower Tier.

We offer the option of simply hiring half of the terrace.

This is the perfect space to hire for a birthday party or outdoor gathering.

#### Capacity:

Seated: 80 Standing: 120