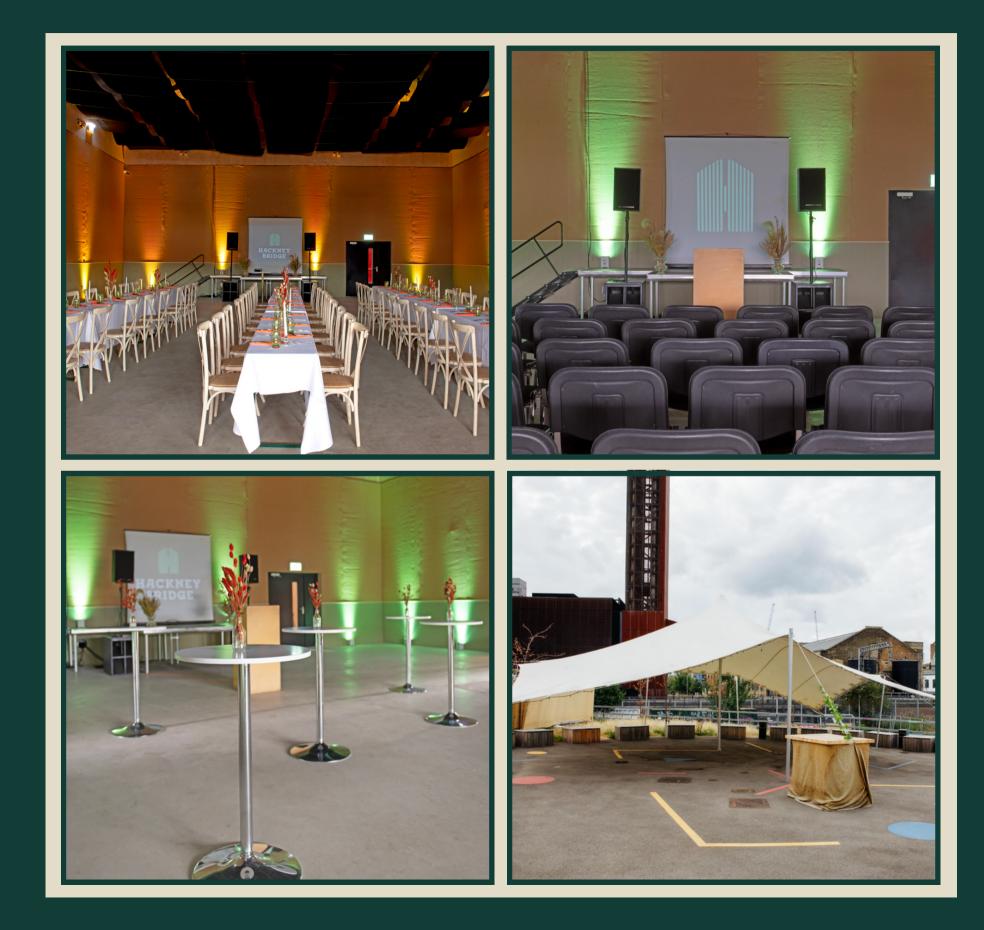

### UNIT C

Our dedicated event location is Unit C. Banquets, corporate events, speaking conferences, live public events, and cocktail parties are all ideal at this location. In addition, adjacent to this area, we have an outdoor stretch tent for events that require both indoor and outdoor space. The stretch tent can be hired separately, or used as a smoking area.

### UNIT C

#### Capacity:

Standing with Stage: 380 Standing without Stage: 400 Theatre:120 Seated Conference: 200 Seated Banqueting: 160