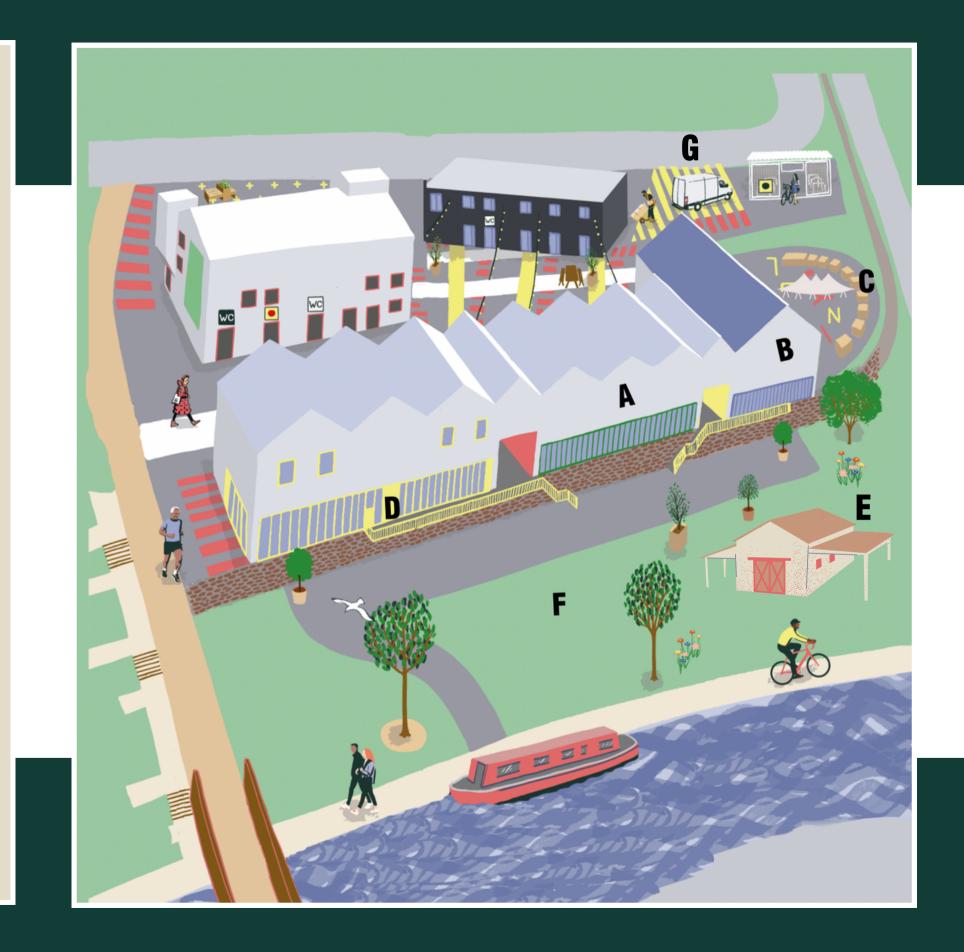

### Site Map

A : Hackney Bridge Kitchens, The Mezzanine and Hangar Bar

B : Unit

- C : The Stretch Tent
- D : The Terrace
- E : The Travelling Barn
- F : The Lower Tier Gardens
- G : Loading and Delivery Dock