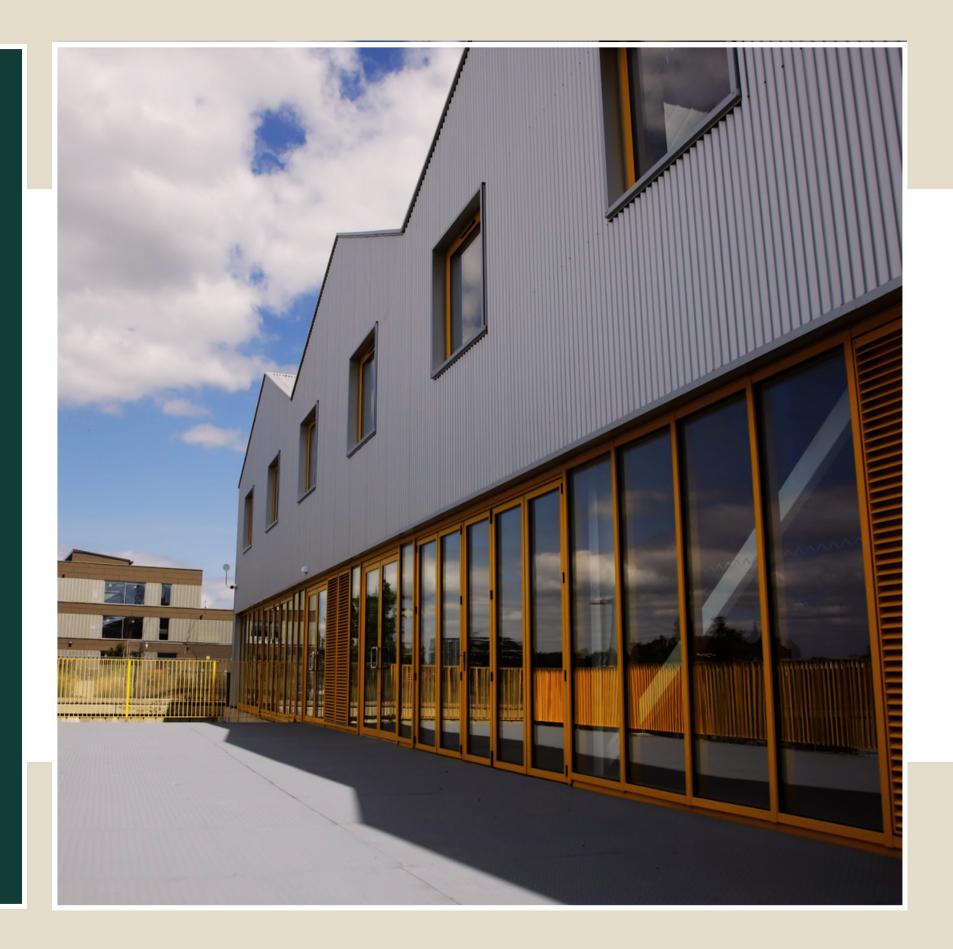

### UNIT C

Our dedicated event location is Unit C. Banquets, corporate events, speaking conferences, live public events, and cocktail parties are all ideal at this location. In addition, adjacent to this area, we have an outdoor stretch tent for events that require both indoor and outdoor space. The stretch tent can be hired separately, or used as a smoking area.

### UNIT C